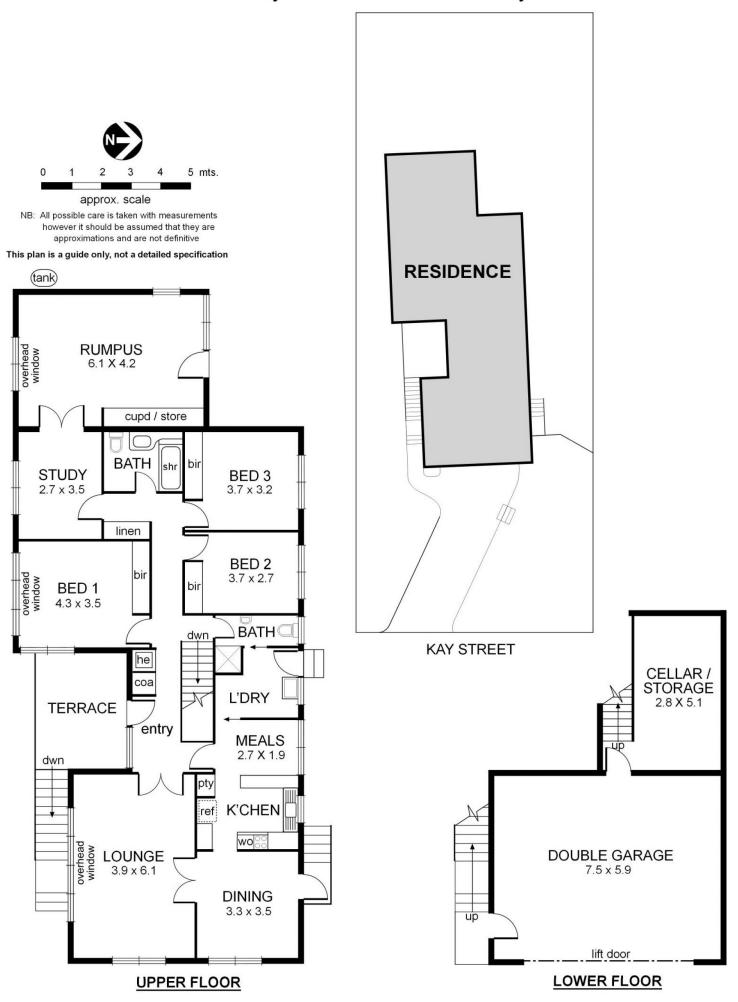

This valuable parcel of land consisting of 754m2 is primed for a multitude of options, including;

renovation and refurbishments, demolition, development or a perfect brand new home site.

Elevated in position, the existing building consists of 3 bedrooms, lounge and separate dining room, kitchen and meals area, two bathrooms, additional rear family room plus study, double garage and large storage room.