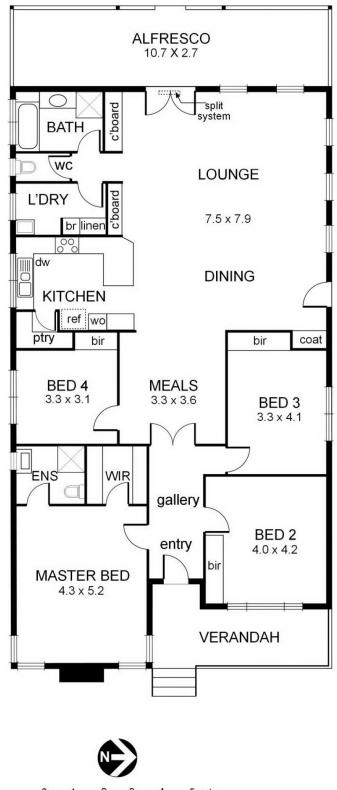

Extended and extensively renovated throughout, the quality of interior is immediately apparent. Greeted through the wide entrance hall with a delightful sense of relaxed living, the luxury finishes are accompanied with perfectly polished boards and brand new carpets to the ample floorplan. Four bedrooms include a master domain complete with walk in robe and ensuite plus second main bathroom and separate laundry. Expansive living and dining areas alongside designer kitchen flow perfectly from inside through double glass doors to large rear decked area, perfect for

## 7 Swan Road Murrumbeena

NB: All possible care is taken with measurements however it should be assumed that they are approximations and are not definitive

This plan is a guide only, not a detailed specification