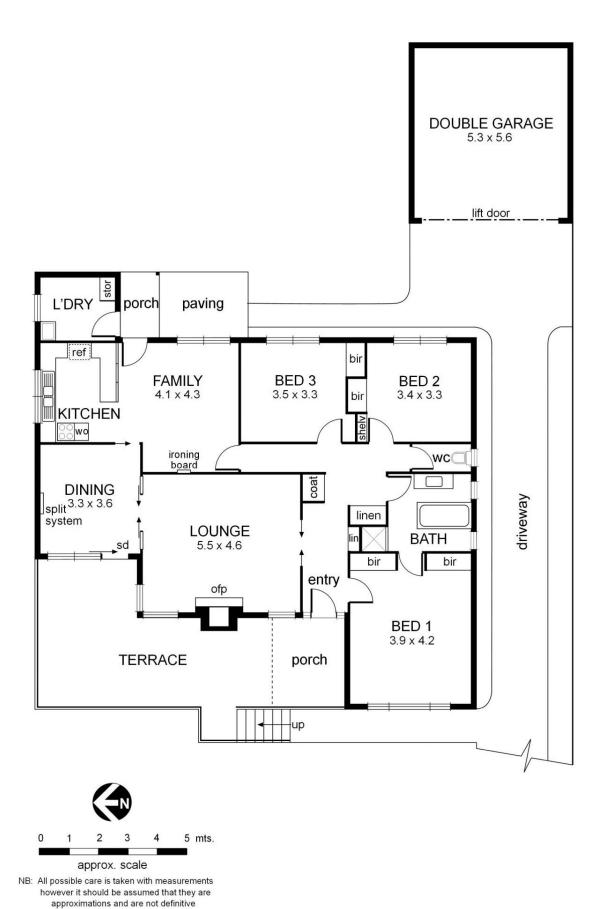

## **63 Russell Street SURREY HILLS VIC**

Occupying an imposing elevated position on the high side of this delightful tree lined street,

this superb brick veneer family residence has been meticulously maintained and is ready for the astute next owner to move in or add their own personal flair to what is already an impressively sized property. The pristine interior encompasses entrance hall, three double bedrooms, all with built in robes, large lounge and separate dining room which opens onto extensive terrace. Original kitchen enjoys adjoining family room with bathroom, separate laundry and double garage placed at the rear. Includes ducted heating and split system air con., quality carpets and open fire place.

## 63 Russell Street Surrey Hills

This plan is a guide only, not a detailed specification