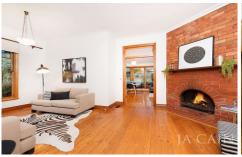

The separate formal lounge room with open fire place creates a peaceful setting with plenty of natural northern light. The open plan living and dining with adjoining kitchen

4 🕒 2 📛 2 🖨

Type: House

View: https://www.jacain.com.au/sale/vic/east/glen-iris/r