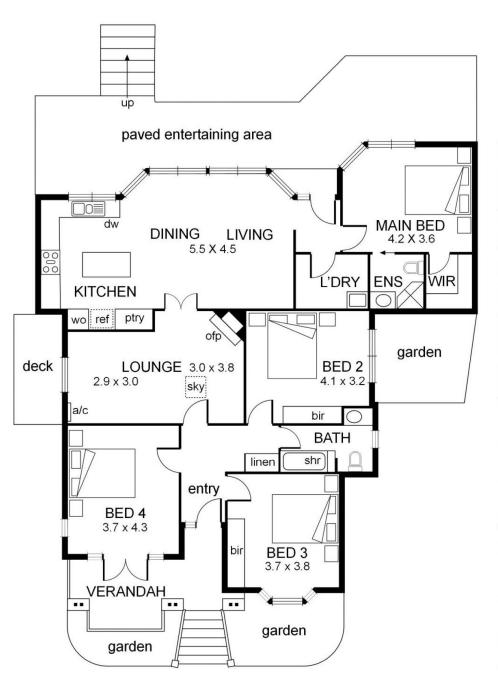

Offering ample accommodation, the character filled interior comprises, bright front bedroom with leadlight touches which opens through double doors onto delightful porch, with three further double bedrooms, including master bed with ensuite and walk in robe.

The separate formal lounge room with open fire place creates a peaceful setting with plenty of natural northern light. The open plan living and dining with adjoining kitchen

4 🕒 2 📛 2 🖨

Type: House

View: https://www.jacain.com.au/sale/vic/east/glen-iris/r

## 15 Beryl Street Glen Iris

NB: All possible care is taken with measurements however it should be assumed that they are approximations and are not definitive

This plan is a guide only, not a detailed specification

Particulars herein are for information only and do not constitute representation by the Owner or Agent