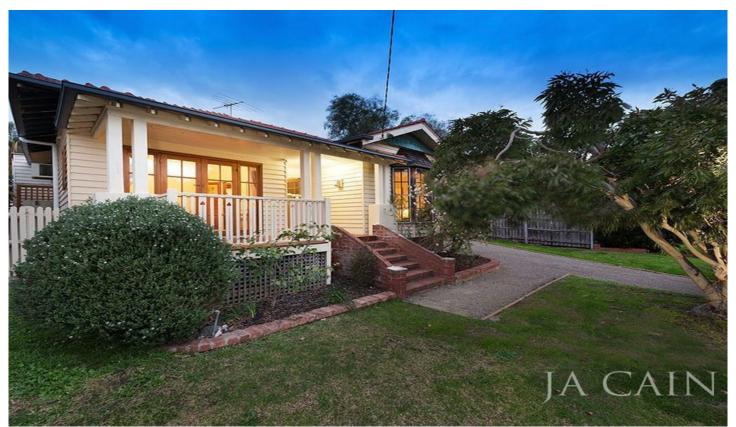

## 15 Beryl Street GLEN IRIS VIC

Offered for the first time in over 35 years, this much-loved, charming, timber family home has received a number of renovations over this period to ensure a lifestyle of quality within this elite location. Possessing a wide 17.7m frontage which is seldom found and combined with a deep 40m block - this becomes one very valuable parcel of Glen Iris real estate.