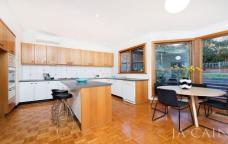

The separate formal lounge room with open fire place creates a peaceful setting with plenty of natural northern light. The open plan living and dining with adjoining kitchen

4 🕒 2 📛 2 🖨

Type: House

View: https://www.jacain.com.au/sale/vic/east/glen-iris/r