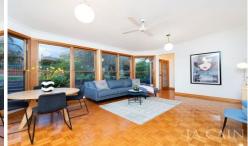

The separate formal lounge room with open fire place creates a peaceful setting with plenty of natural northern light. The open plan living and dining with adjoining kitchen

4 🕒 2 📛 2 🖨

Type: House

View: https://www.jacain.com.au/sale/vic/east/glen-iris/r