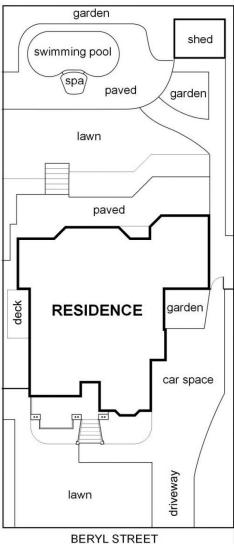

## 15 Beryl Street GLEN IRIS VIC

Offered for the first time in over 35 years, this much-loved, charming, timber family home has received a number of renovations over this period to ensure a lifestyle of quality within this elite location. Possessing a wide 17.7m frontage which is seldom found and combined with a deep 40m block - this becomes one very valuable parcel of Glen Iris real estate.

## 15 Beryl Street Glen Iris

NB: All possible care is taken with measurements however it should be assumed that they are approximations and are not definitive

This plan is a guide only, not a detailed specification

Particulars herein are for information only and do not constitute representation by the Owner or Agent