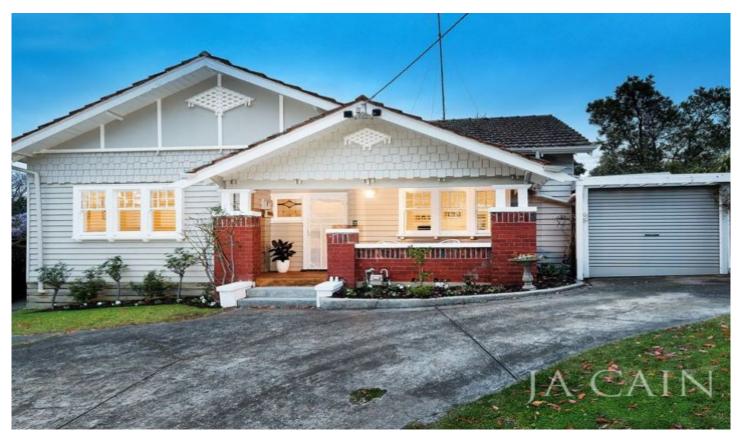

## 2 Jickell Avenue GLEN IRIS VIC

This alluring period residence expresses the charming features of a desired era whilst undergoing expert renovations and refurbishments throughout. Adding to the attraction is the benefit of a tree-lined cul-de-sac road location that is within walking distance of Leo's Fine Food & Wine Supermarket, Toorak Road cafes and transport plus multiple schooling options.

Four bedrooms incorporate the ample bedding arrangement which is serviced by ensuite and secondary main bathroom, plus separate study area. Numerous living sections include a separate, fully enclosed formal lounge room and tremendous rear family and dining room which is open plan with gourmet kitchen which has SMEG and ILVE appliances, stone benchtops and ample cupboard space. Garaging plus extra storage space allow for ease of