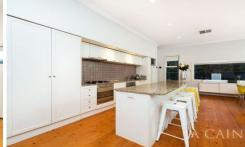

Four bedrooms incorporate the ample bedding arrangement which is serviced by ensuite and secondary main bathroom, plus separate study area. Numerous living sections include a separate, fully enclosed formal lounge room and tremendous rear family and dining room which is open plan with gourmet kitchen which has SMEG and ILVE appliances, stone benchtops and ample cupboard space. Garaging plus extra storage space allow for ease of