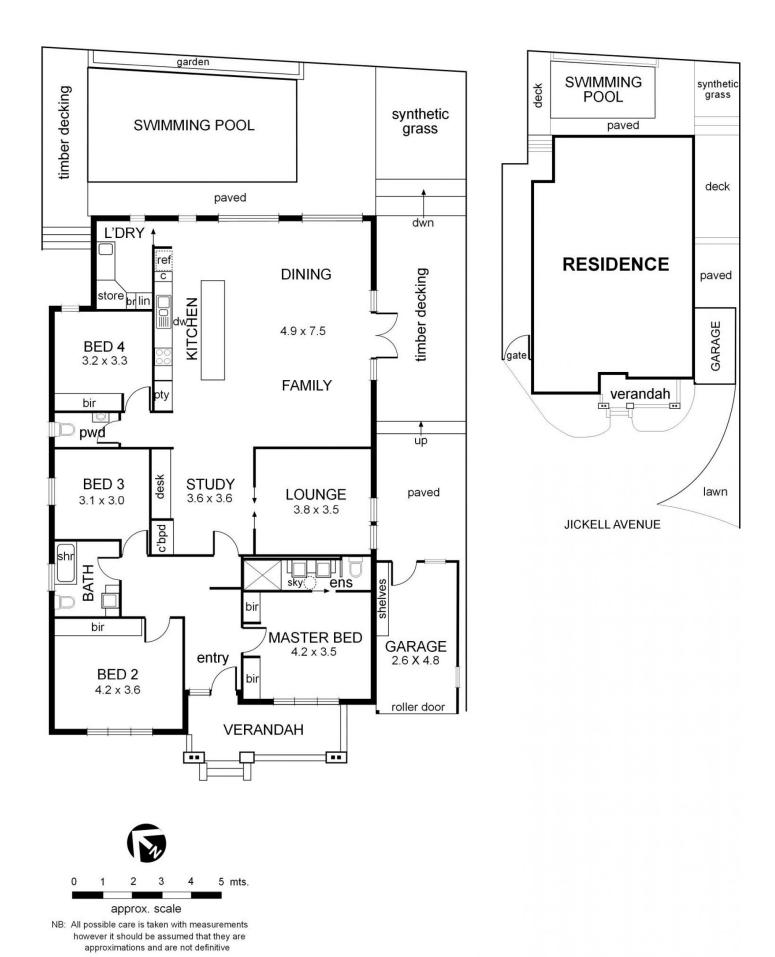

## 2 Jickell Avenue GLEN IRIS VIC

This alluring period residence expresses the charming features of a desired era whilst undergoing expert renovations and refurbishments throughout. Adding to the attraction is the benefit of a tree-lined cul-de-sac road location that is within walking distance of Leo's Fine Food & Wine Supermarket, Toorak Road cafes and transport plus multiple schooling options.

Four bedrooms incorporate the ample bedding arrangement which is serviced by ensuite and secondary main bathroom, plus separate study area. Numerous living sections include a separate, fully enclosed formal lounge room and tremendous rear family and dining room which is open plan with gourmet kitchen which has SMEG and ILVE appliances, stone benchtops and ample cupboard space. Garaging plus extra storage space allow for ease of

## 2 Jickell Avenue Glen Iris

This plan is a guide only, not a detailed specification