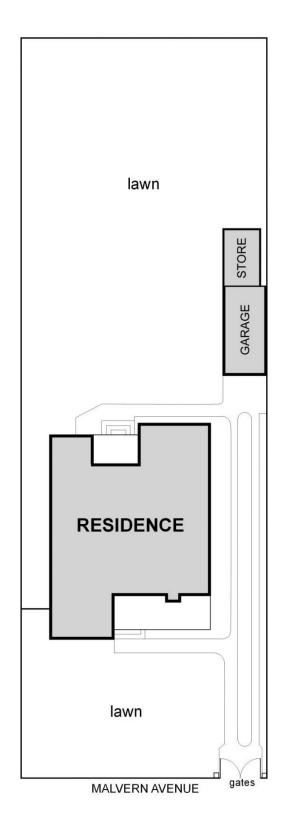

## 17 Malvern Avenue GLEN IRIS VIC

A substantial land holding of approximately 830m2 with a wide 16.8m frontage and north facing rear provides the premise for a lifestyle of prosperity and elite living in this select tree lined location.

## 17 Malvern Avenue Camberwell

NB: All possible care is taken with measurements however it should be assumed that they are approximations and are not definitive

This plan is a guide only, not a detailed specification