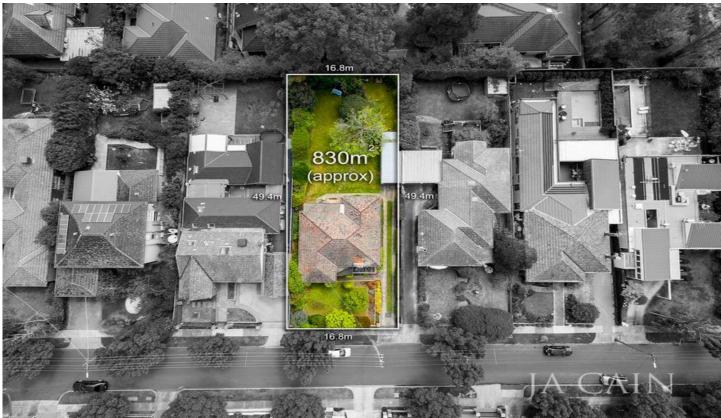

## 17 Malvern Avenue GLEN IRIS VIC

A substantial land holding of approximately 830m2 with a wide 16.8m frontage and north facing rear provides the premise for a lifestyle of prosperity and elite living in this select tree lined location.

## 17 Malvern Avenue Camberwell

NB: All possible care is taken with measurements however it should be assumed that they are approximations and are not definitive

This plan is a guide only, not a detailed specification