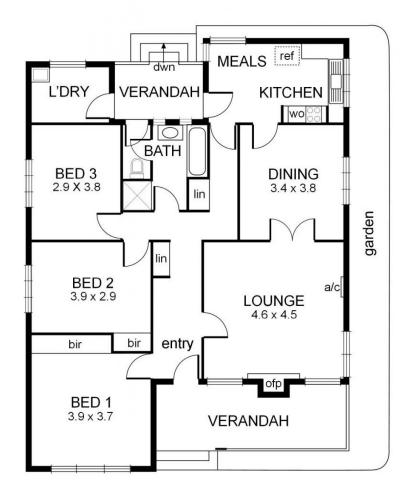

The existing solid brick residence is quality in condition and comprises; entrance hall, 3 bedrooms, lounge and separate dining, kitchen with meals, bathroom and laundry.

Allowing the ability to live in or rent out, the opportunity also exists to renovate, demolish and develop a substantial residence on abundant land with the highly desired northern rear.

## 17 Malvern Avenue Camberwell

NB: All possible care is taken with measurements however it should be assumed that they are approximations and are not definitive

This plan is a guide only, not a detailed specification