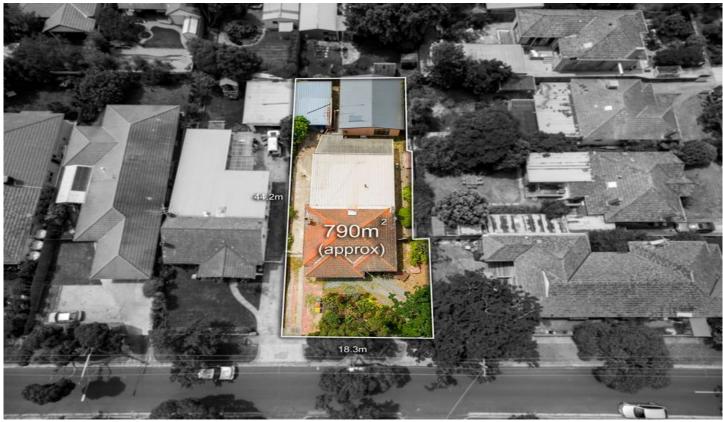

## 11 Duke Street ASHBURTON VIC

A rare opportunity awaits to secure a treasured property which has two residences and two driveways plus occupies a large allotment of 790m2 approx.. with a wide 18.3m frontage.

Rear Residence: Two bedrooms (built in robes) kitchen and meals, open plan living, bathroom and separate laundry. External Areas: Carport and workshop area, large timber

deck, two crossovers from Duke Street with circular