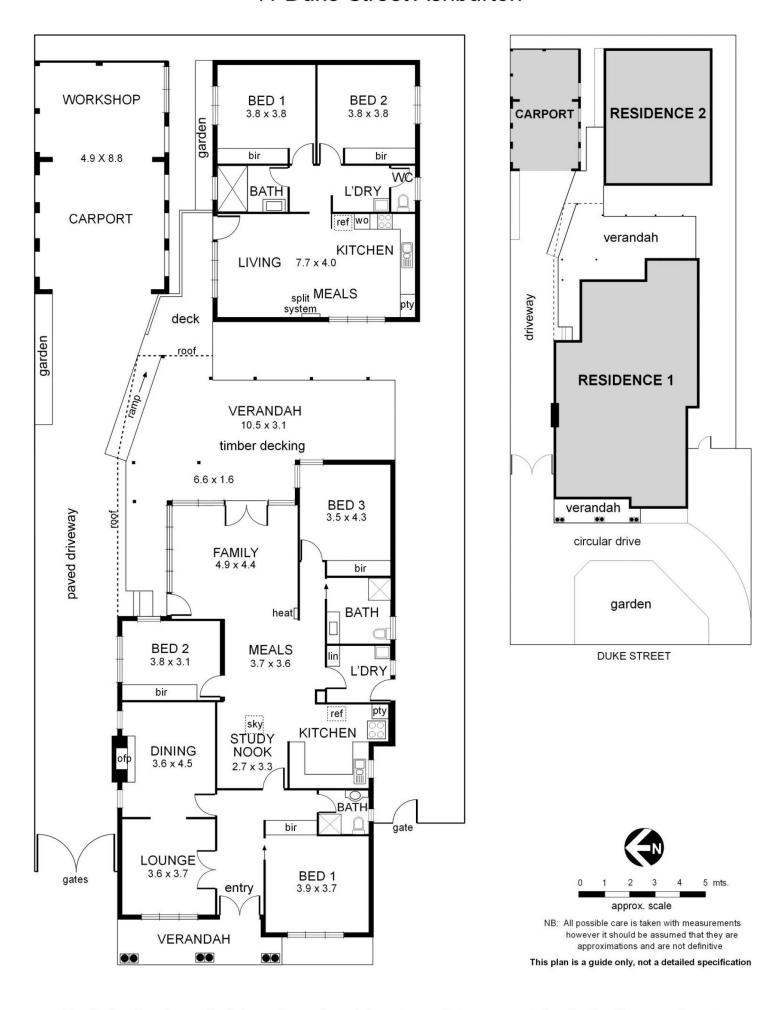

## 11 Duke Street ASHBURTON VIC

A rare opportunity awaits to secure a treasured property which has two residences and two driveways plus occupies a large allotment of 790m2 approx.. with a wide 18.3m frontage.

Exceptional convenience in a location allowing a short walk to High Street shopping and Ashburton Village, Ferndale trail and parklands, Ashburton station and quality schooling options.

Front Residence: Three bedrooms (built in robes), formal lounge and dining room, kitchen, family room, two bathrooms and laundry.

Rear Residence: Two bedrooms (built in robes) kitchen and meals, open plan living, bathroom and separate laundry. External Areas: Carport and workshop area, large timber

deck, two crossovers from Duke Street with circular