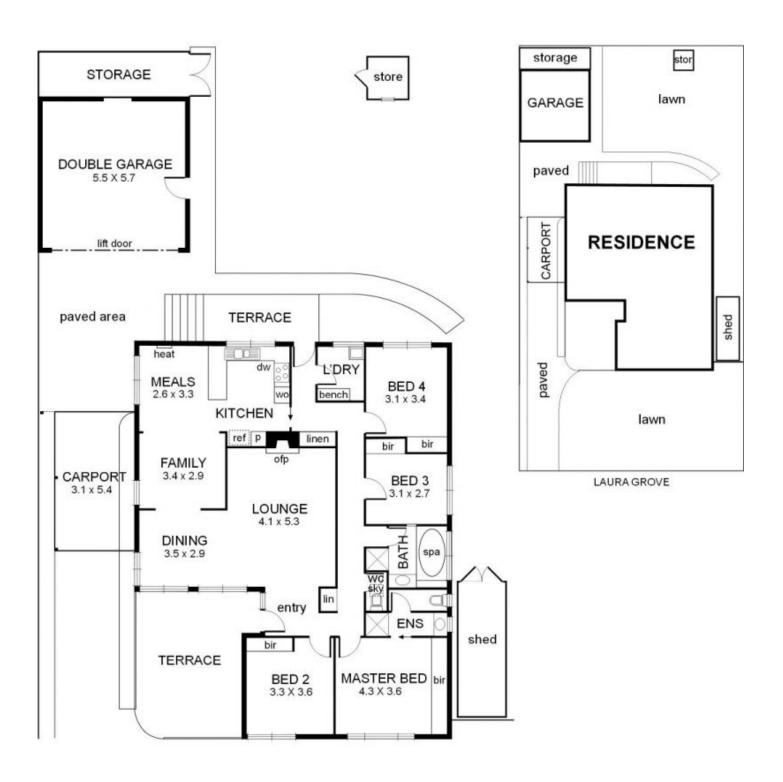

The expansive floorplan comprises entrance hallway, large formal lounge with open fire place and adjoining dining area which are complement by additional living room. Kitchen with dishwasher and plenty of cupboard space enjoys a meals area with separate laundry and easy external access. An abundance of accommodation is provided through four bedrooms (all with built in robes), ensuite and main bathroom with spa and separate shower. Carport, garage and multiple storage areas an added

## 10 Laura Grove Mount Waverley

NB. All possible care is taken with measurements however it should be assumed that they are approximations and are not definitive

This plan is a guide only, not a detailed specification