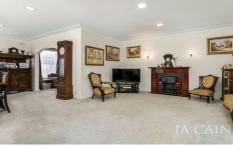

The expansive floorplan comprises entrance hallway, large formal lounge with open fire place and adjoining dining area which are complement by additional living room. Kitchen with dishwasher and plenty of cupboard space enjoys a meals area with separate laundry and easy external access. An abundance of accommodation is provided through four bedrooms (all with built in robes), ensuite and main bathroom with spa and separate shower. Carport, garage and multiple storage areas an added