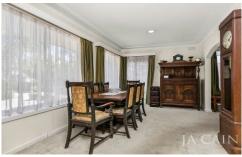

The expansive floorplan comprises entrance hallway, large formal lounge with open fire place and adjoining dining area which are complement by additional living room. Kitchen with dishwasher and plenty of cupboard space enjoys a meals area with separate laundry and easy external access. An abundance of accommodation is provided through four bedrooms (all with built in robes), ensuite and main bathroom with spa and separate shower. Carport, garage and multiple storage areas an added