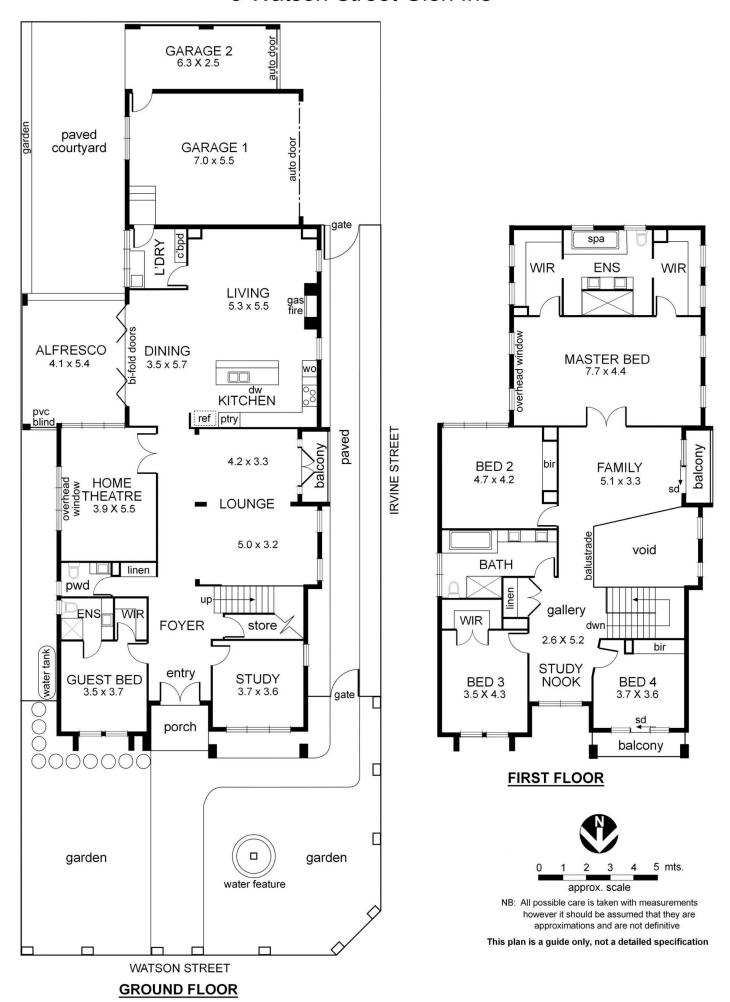

## 6 Watson Street GLEN IRIS VIC

Occupying the imposing corner of Watson and Irvine Street this grand residence has been designed and delivered to ensure a lifestyle of luxury and comfort at an elite level. Impressive proportions and impeccable finishes create an environment of pure class with exceptional liveability in a family friendly location only moments to Ferndale Park

Pristine entrance and manicured gardens lead into expansive hallway which immediately identifies the quality and space provided with such an executive residence. Downstairs; formal lounge with balcony, striking kitchen with open plan dining and living zones with gas log fireplace and access to extensive undercover decked entertaining area. Guest master bedroom with walk in robe an ensuite plus separate study room, powder room and