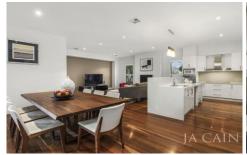

Pristine entrance and manicured gardens lead into expansive hallway which immediately identifies the quality and space provided with such an executive residence. Downstairs; formal lounge with balcony, striking kitchen with open plan dining and living zones with gas log fireplace and access to extensive undercover decked entertaining area. Guest master bedroom with walk in robe an ensuite plus separate study room, powder room and