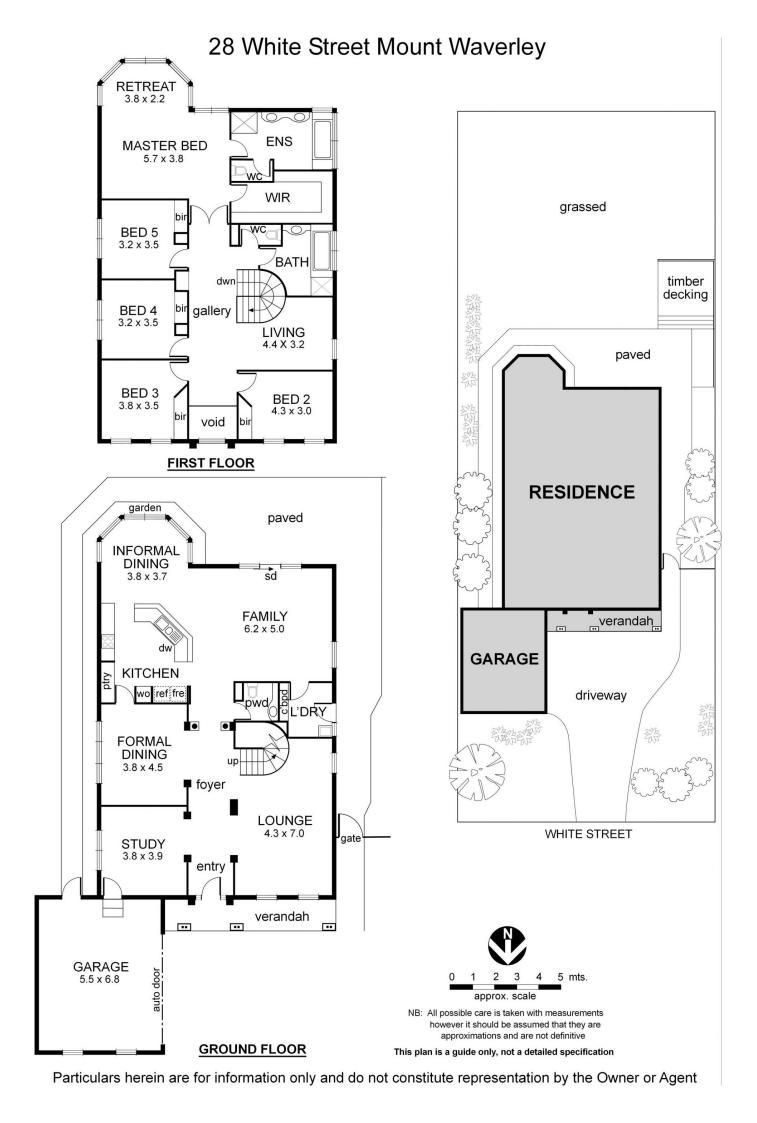

## 28 White Street Mount Waverley VIC

Substantial in size and sophistication in design, this grand family residence offers exceptional dimensions across two exemplary levels which will ensure a lifestyle of quality for every member of an astute household. Within the highly desired Mount Waverley Secondary College Zone and sited on a deep block of approximately  $807m^2$  certainly makes this property a safe and sound investment for the future.

A well-designed floor plan has separate living room and formal dining which enjoy privacy whilst casual family areas remain open with quality kitchen and additional separate study a bonus. Five double bedrooms all with built in robes are highlighted by master domain which includes walk in robe, ensuite and further retreat with views over the deep

5 🗀 2 📛 2 🖨

Type : House Land Size : 807 sqm

View: https://www.jacain.com.au/sale/vic/east/mou nt-waverley/residential/house/7491136

Chris Cain 03 9805 2900

Bryan Cain 03 9805 2900

For full version visit the website