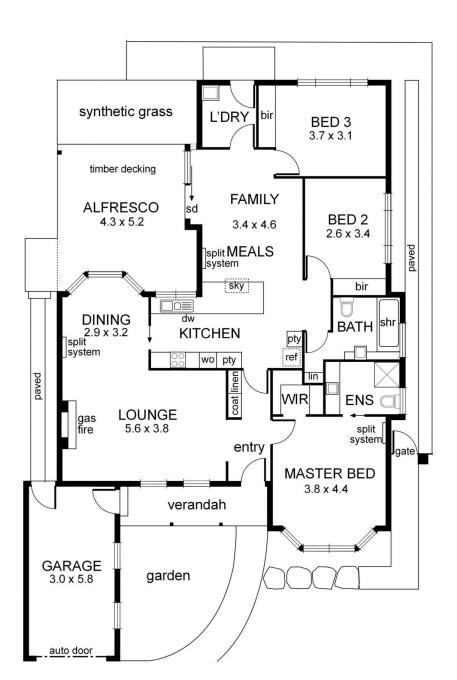

Sited at the rear and surrounded by established gardens the home is perfectly presented inside and out with nothing left to do but move in and enjoy.

Comprising entrance hall, master bedroom which is complete with walk in robe and ensuite and accompanied by two further bedrooms (BIR) which are serviced by renovated main bathroom and separate laundry with

3 😕 2 🔓 2 🖨

Type : House Land Size : 375 sqm

View: https://www.jacain.com.au/sale/vic/east/glen

-iris/residential/house/7491137

Chris Cain 03 9805 2900

For full version visit the website