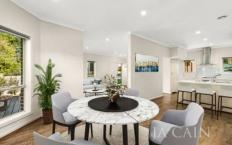

#### 3/11 Stuart Crescent Nunawading VIC

This superb townhouse on a large allotment is ideal for the astute purchaser, being located in a boutique block of only three residences!

Two bedrooms with built in robes and split systems accompanied by central bathroom with separate bath and shower, kitchen with gas cooking and Miele dishwasher adjoins large separate dining room, full separate study and huge living/family room.

With the large living/family room with sliding doors flowing onto the northern deck and courtyard for all day sun and year-round entertaining, this property truly has it all. Further features include full laundry and second toilet, heating and cooling, quality timber flooring, automatic garage with internal access and water tank.