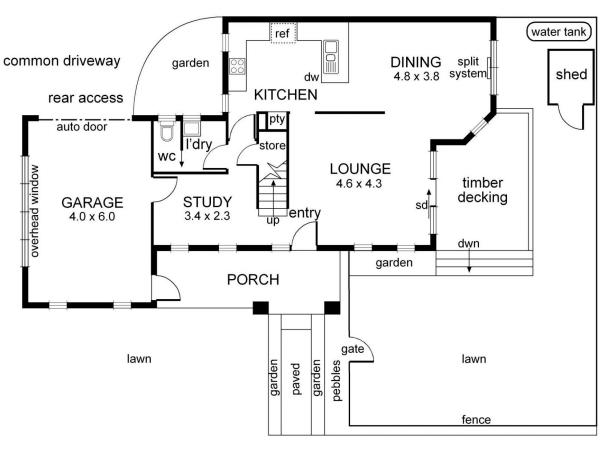

With the large living/family room with sliding doors flowing onto the northern deck and courtyard for all day sun and year-round entertaining, this property truly has it all. Further features include full laundry and second toilet, heating and cooling, quality timber flooring, automatic garage with internal access and water tank.

#### **GROUND FLOOR**

NB: All possible care is taken with measurements however it should be assumed that they are approximate and are not definitive, and no liability will be accepted for any misinformation.