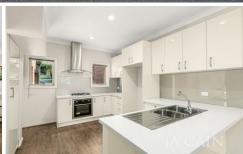

#### 3/11 Stuart Crescent Nunawading VIC

This superb townhouse on a large allotment is ideal for the astute purchaser, being located in a boutique block of only three residences!

Two bedrooms with built in robes and split systems accompanied by central bathroom with separate bath and shower, kitchen with gas cooking and Miele dishwasher adjoins large separate dining room, full separate study and huge living/family room.