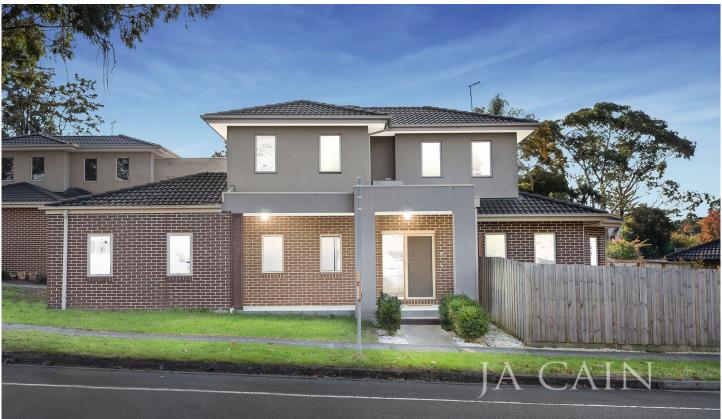

#### 3/11 Stuart Crescent Nunawading VIC

This superb townhouse on a large allotment is ideal for the astute purchaser, being located in a boutique block of only three residences!

Two bedrooms with built in robes and split systems accompanied by central bathroom with separate bath and shower, kitchen with gas cooking and Miele dishwasher adjoins large separate dining room, full separate study and huge living/family room.

With the large living/family room with sliding doors flowing onto the northern deck and courtyard for all day sun and year-round entertaining, this property truly has it all. Further features include full laundry and second toilet, heating and cooling, quality timber flooring, automatic garage with internal access and water tank.

2 📭 1 🔓 1 😭

Land Size: 333 sqm

View : https://www.jacain.com.au/sale/vic/east/nun

awading/residential/townhouse/7580705

Brendan Cain 03 9805 2900

Chris Cain 03 9805 2900