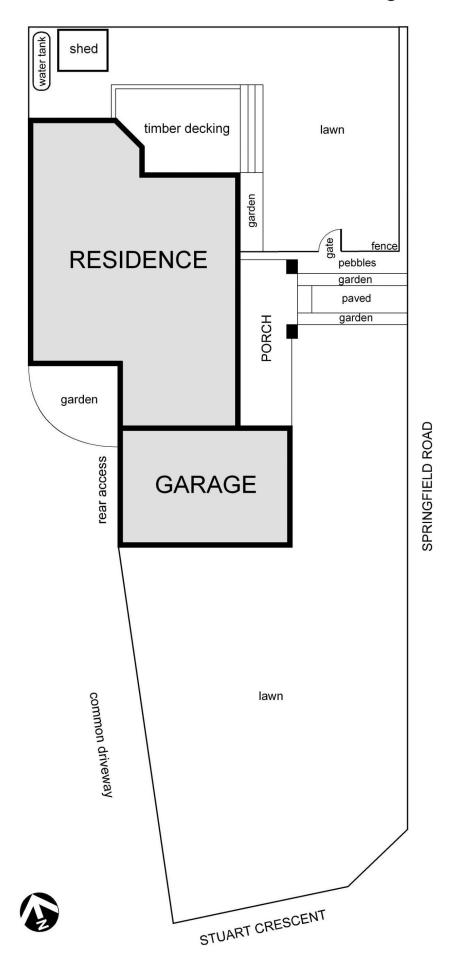

2 📭 1 🔓 1 😭

Land Size: 333 sqm

View : https://www.jacain.com.au/sale/vic/east/nun

awading/residential/townhouse/7580705

Brendan Cain 03 9805 2900

Chris Cain 03 9805 2900