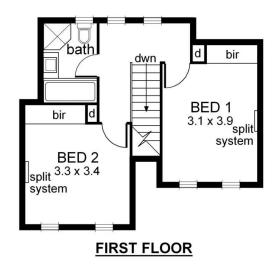

#### 3/11 Stuart Crescent Nunawading VIC

This superb townhouse on a large allotment is ideal for the astute purchaser, being located in a boutique block of only three residences!

Two bedrooms with built in robes and split systems accompanied by central bathroom with separate bath and shower, kitchen with gas cooking and Miele dishwasher adjoins large separate dining room, full separate study and huge living/family room.