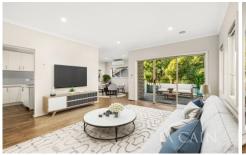

#### 3/11 Stuart Crescent Nunawading VIC

This superb townhouse on a large allotment is ideal for the astute purchaser, being located in a boutique block of only three residences!

Two bedrooms with built in robes and split systems accompanied by central bathroom with separate bath and shower, kitchen with gas cooking and Miele dishwasher adjoins large separate dining room, full separate study and huge living/family room.

With the large living/family room with sliding doors flowing onto the northern deck and courtyard for all day sun and year-round entertaining, this property truly has it all. Further features include full laundry and second toilet, heating and cooling, quality timber flooring, automatic garage with internal access and water tank.