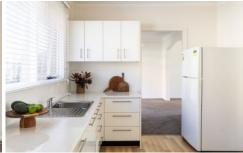

Recently updated kitchen with an electric stove and rangehood and separate dining room with ample of space for entertaining.