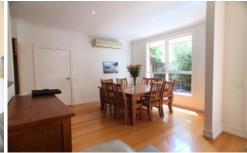

Comprising spacious open plan living, dining and kitchen with granite bench tops and quality appliances, French doors opening onto a private alfresco dining/entertaining area, additional upstairs living area, master bedroom with ensuite, walk in robe and balcony, two further bedrooms (with BIRs), main bathroom with bath, power room and laundry.