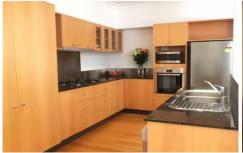

Comprising spacious open plan living, dining and kitchen with granite bench tops and quality appliances, French doors opening onto a private alfresco dining/entertaining area, additional upstairs living area, master bedroom with ensuite, walk in robe and balcony, two further bedrooms (with BIRs), main bathroom with bath, power room and laundry.