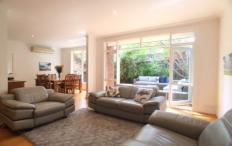

Comprising spacious open plan living, dining and kitchen with granite bench tops and quality appliances, French doors opening onto a private alfresco dining/entertaining area, additional upstairs living area, master bedroom with ensuite, walk in robe and balcony, two further bedrooms (with BIRs), main bathroom with bath, power room and laundry.