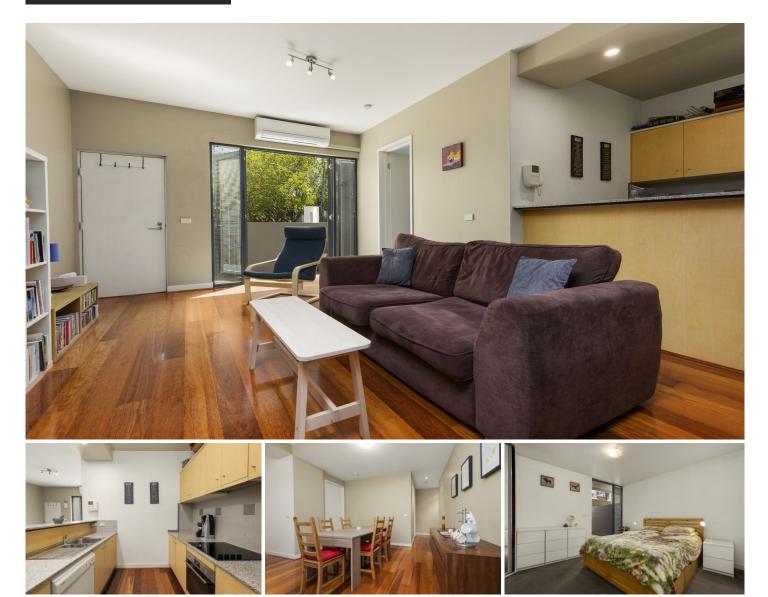

## 384 Malvern Road Prahran VIC

\*\*\*UNDER APPLICATION\*\*\* Peacefully situated in the quality "Behmwood" complex, this stunning residence is in outstanding condition throughout and boasts size and extras which are seldom found.

Comprises:

-master bed with built in robes plus its own private courtyard

-second smaller bedroom also with robes

-open plan lounge/dining area which flows onto private front courtyard

-sparkling kitchen with dishwasher

-the main bathroom has shower plus a Euro laundry and secure undercover parking.

Other features include as new floorboards, air conditioning, security entrance.

View : https://www.jacain.com.au/lease/vic/inner-city/pra hran/residential/apartment/8031262