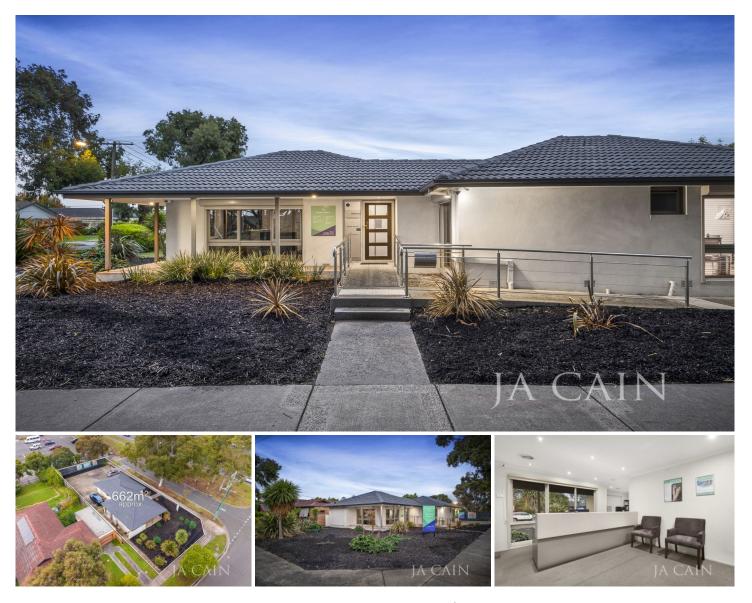

## 14 Yardley Drive Wheelers Hill VIC

JA CAIN is delighted to present 14 Yardley Drive Wheelers Hill.

Located on the high exposure corner of Wellington Road and Yardley Drive, this immaculate property presents exciting possibilities to:

- Occupy and immediately commence in a medical facility
- Lease out at an optimal rental
- Re-develop (STA)
- Convert into a sizeable residential residence

Building Size: 138sqm approx.. Land Size: 662sqm approx..

Key Features:

- Vacant possession available

4 🛤 2 🚆 8 🛱

| <b>Building Size</b> | : 138 sqm    |
|----------------------|--------------|
| Land Size            | : 662 sqm    |
| View                 | : https://wv |