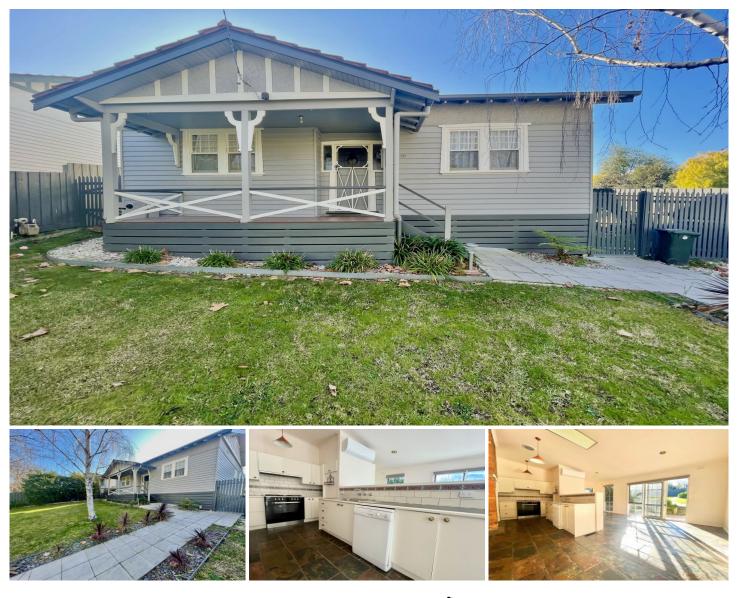

## 20 Lodge Road Camberwell VIC

\*\*\*\*UNDER APPLICATION\*\*\*\*Set amidst the leafy surrounds of Camberwell, this charming Californian Bungalow offers space, comfort and convenience in a sought after location. Exuding warmth and character, this immaculately presented residence allows you to enjoy easy access to lifestyle amenities with Hartwell train station, Toorak road trams, shops and cafes, Lynden Park and Fordham Gardens only a short stroll away.

Boasting a light filled interior and surrounded by manicured front and rear gardens, the home comprises: large well-equipped kitchen with gas cooking and dishwasher and adjoining meals area opening onto rear garden, formal living room with open fire place, four bedrooms (two with BIRs), two sparkling bathrooms and separate laundry. 4 🛤 2 🚔 2 🖨