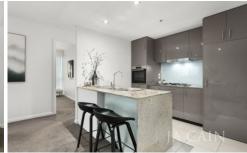

This outstanding corner apartment impresses from the outset with its large floor to ceiling windows enhancing these magnificent views. The huge living room with balcony adjoins the dining room and kitchen, the master bedroom includes a study, built in robes and large ensuite, two more bedrooms both with built in robes and central bathroom with bath complete this excellent floorplan. Further features of this apartment include European appliances, stone