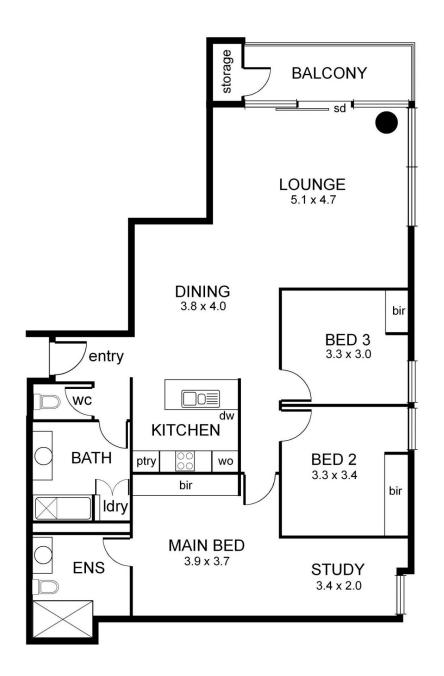

This outstanding corner apartment impresses from the outset with its large floor to ceiling windows enhancing these magnificent views. The huge living room with balcony adjoins the dining room and kitchen, the master bedroom includes a study, built in robes and large ensuite, two more bedrooms both with built in robes and central bathroom with bath complete this excellent floorplan. Further features of this apartment include European appliances, stone

## 1002/480 St Kilda Road Melbourne

NB: All possible care is taken with measurements however it should be assumed that they are approximate and are not definitive, and no liability will be accepted for any misinformation.

This plan is a guide only, not a detailed specification