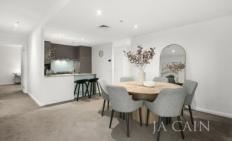

This outstanding corner apartment impresses from the outset with its large floor to ceiling windows enhancing these magnificent views. The huge living room with balcony adjoins the dining room and kitchen, the master bedroom includes a study, built in robes and large ensuite, two more bedrooms both with built in robes and central bathroom with bath complete this excellent floorplan. Further features of this apartment include European appliances, stone