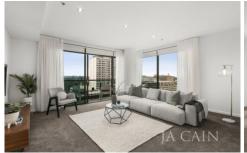

This outstanding corner apartment impresses from the outset with its large floor to ceiling windows enhancing these magnificent views. The huge living room with balcony adjoins the dining room and kitchen, the master bedroom includes a study, built in robes and large ensuite, two more bedrooms both with built in robes and central bathroom with bath complete this excellent floorplan. Further features of this apartment include European appliances, stone