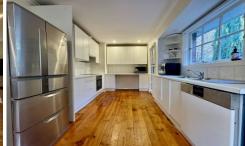

Comprising large kitchen with quality appliances and plenty of storage, spacious lounge/ dining room, three bedrooms (two with BIRs), main bathroom with double vanity, spa bath and laundry facilities and expansive backyard.