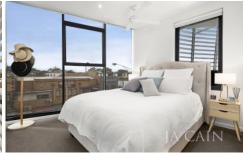

This oversized apartment impresses from the outset commencing through the entrance hall which opens onto the huge living area. The gourmet kitchen features stone waterfall island bench, European appliances and dishwasher that leads into the meals area and large balcony overlooking all that is Hartwell. Two generous bedrooms both include mirrored built in robes with master enjoying its own ensuite. Main bathroom and separate full laundry and huge cupboard space provide further convenience.