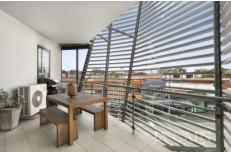

## 201/1101 Toorak Road Camberwell VIC

Boasting outstanding 180-degree views overlooking Hartwell, this stunning executive residence is elevated to obtain optimal outlooks and is situated amidst every amenity required.

This oversized apartment impresses from the outset commencing through the entrance hall which opens onto the huge living area. The gourmet kitchen features stone waterfall island bench, European appliances and dishwasher that leads into the meals area and large balcony overlooking all that is Hartwell. Two generous bedrooms both include mirrored built in robes with master enjoying its own ensuite. Main bathroom and separate full laundry and huge cupboard space provide further convenience.