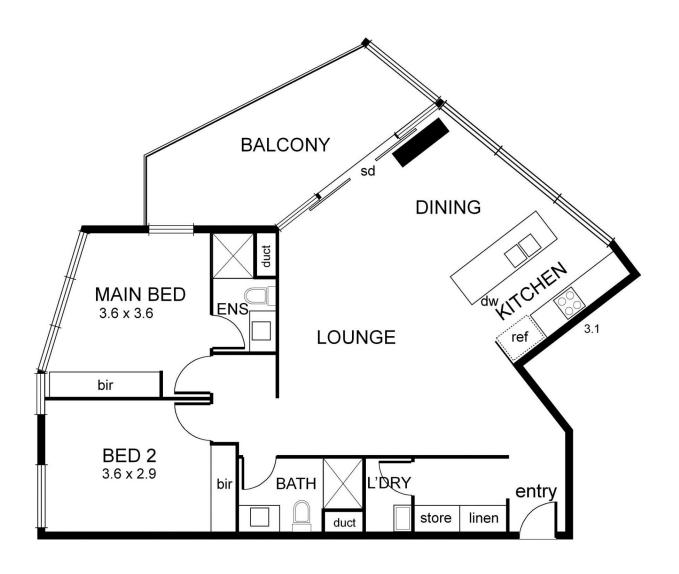

This oversized apartment impresses from the outset commencing through the entrance hall which opens onto the huge living area. The gourmet kitchen features stone waterfall island bench, European appliances and dishwasher that leads into the meals area and large balcony overlooking all that is Hartwell. Two generous bedrooms both include mirrored built in robes with master enjoying its own ensuite. Main bathroom and separate full laundry and huge cupboard space provide further convenience.

## 201/1101 Toorak Road Camberwell

BASEMENT CAR SPACE

NB: all possible care is taken with measurements however it should be assumed that they are approximations and are not definitive

This plan is a guide only, not a detailed specification