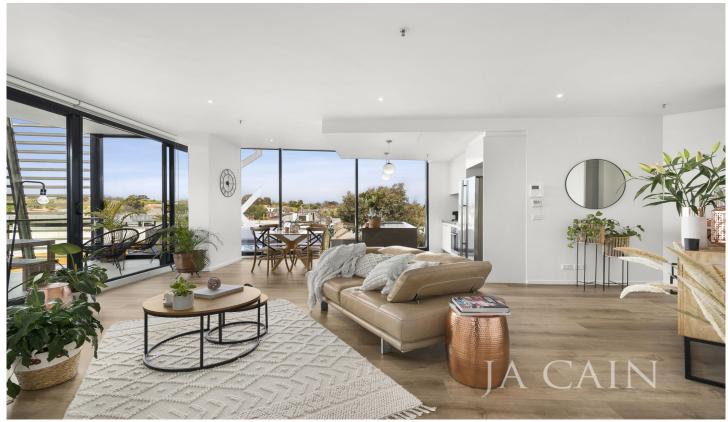

## 201/1101 Toorak Road Camberwell VIC

Boasting outstanding 180-degree views overlooking Hartwell, this stunning executive residence is elevated to obtain optimal outlooks and is situated amidst every amenity required.

This oversized apartment impresses from the outset commencing through the entrance hall which opens onto the huge living area. The gourmet kitchen features stone waterfall island bench, European appliances and dishwasher that leads into the meals area and large balcony overlooking all that is Hartwell. Two generous bedrooms both include mirrored built in robes with master enjoying its own ensuite. Main bathroom and separate full laundry and huge cupboard space provide further convenience.