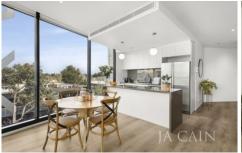

This oversized apartment impresses from the outset commencing through the entrance hall which opens onto the huge living area. The gourmet kitchen features stone waterfall island bench, European appliances and dishwasher that leads into the meals area and large balcony overlooking all that is Hartwell. Two generous bedrooms both include mirrored built in robes with master enjoying its own ensuite. Main bathroom and separate full laundry and huge cupboard space provide further convenience.