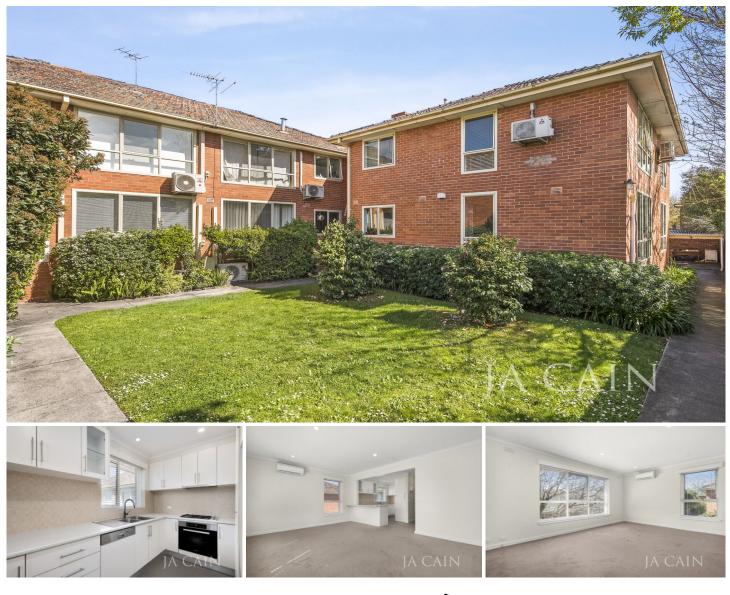

## 16/19 Mercer Road Armadale VIC

This spacious and secure two bedroom apartment has everything you need and more in a superb location.

Just a short stroll away from the array of shops, cafes and restaurants on vibrant High Street and Glenferrie Road, Malvern Central, Union Street Gardens and Malvern Cricket Ground. Enjoy ultimate convenience with trams and Armadale Train Station within walking distance.

Boasting an abundance of natural light, this securely positioned first floor residence comprises a modern kitchen with gas cooking, dishwasher and plenty of storage, open plan living and dining space with leafy outlooks, two bedrooms with BIRs, modern central bathroom and euro laundry facilities.