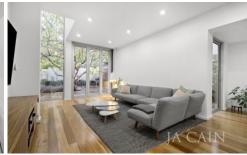

The ground level commences via grand entrance foyer which leads to the expansive living and dining zones which are adorned with spotted gum hardwood flooring and enjoy optimal natural light through high ceilings, feature windows and French doors which enjoy views and access to the manicured gardens and private outdoor entertaining areas. The designer kitchen boasts extensive use of stone and detailed tiling with ILVE appliances, electric drawers and Qasair rangehood being showcased amongst many further inclusions.