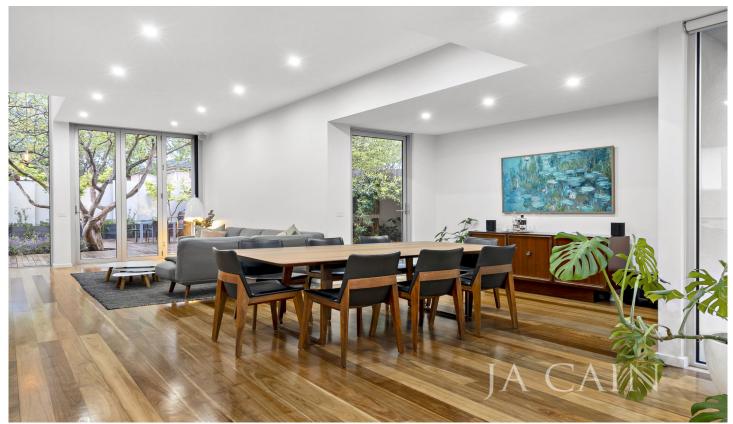

The ground level commences via grand entrance foyer which leads to the expansive living and dining zones which are adorned with spotted gum hardwood flooring and enjoy optimal natural light through high ceilings, feature windows and French doors which enjoy views and access to the manicured gardens and private outdoor entertaining areas. The designer kitchen boasts extensive use of stone and detailed tiling with ILVE appliances, electric drawers and Qasair rangehood being showcased amongst many further inclusions.