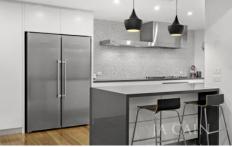

The ground level commences via grand entrance foyer which leads to the expansive living and dining zones which are adorned with spotted gum hardwood flooring and enjoy optimal natural light through high ceilings, feature windows and French doors which enjoy views and access to the manicured gardens and private outdoor entertaining areas. The designer kitchen boasts extensive use of stone and detailed tiling with ILVE appliances, electric drawers and Qasair rangehood being showcased amongst many further inclusions.