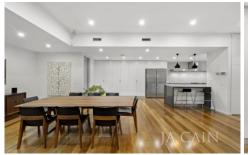

The ground level commences via grand entrance foyer which leads to the expansive living and dining zones which are adorned with spotted gum hardwood flooring and enjoy optimal natural light through high ceilings, feature windows and French doors which enjoy views and access to the manicured gardens and private outdoor entertaining areas. The designer kitchen boasts extensive use of stone and detailed tiling with ILVE appliances, electric drawers and Qasair rangehood being showcased amongst many further inclusions.