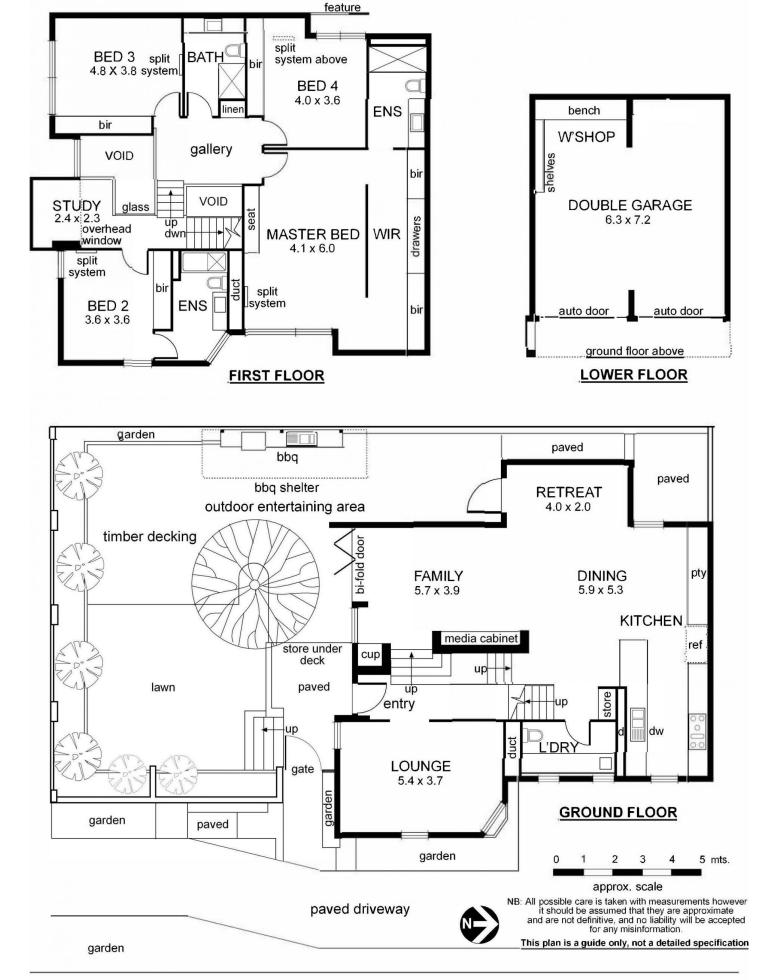

## 1/29 Donna Buang Street Camberwell VIC

Positioned in one of the suburb's most desired tree-lined boulevards, this stunning architecturally designed residence occupies the imposing front position and offers impeccable living amongst impressive surrounds.

The ground level commences via grand entrance foyer which leads to the expansive living and dining zones which are adorned with spotted gum hardwood flooring and enjoy optimal natural light through high ceilings, feature windows and French doors which enjoy views and access to the manicured gardens and private outdoor entertaining areas. The designer kitchen boasts extensive use of stone and detailed tiling with ILVE appliances, electric drawers and Qasair rangehood being showcased amongst many further inclusions.