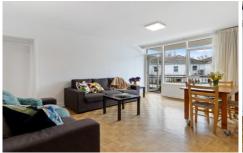

Recently renovated with high quality fittings, don't miss this opportunity to occupy this stunning impressively large apartment.

## Comprises of-

- -parquetry flooring throughout
- -sensational kitchen with Miele stainless steel appliances

2 📭 1 🚔 1 😭

**Type**: Apartment **Price**: \$590 pw

View : https://www.jacain.com.au/lease/vic/east/armadal