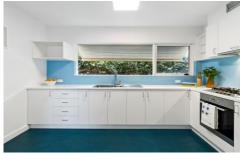

## Comprises of-

- -parquetry flooring throughout
- -sensational kitchen with Miele stainless steel appliances

2 📭 1 🚔 1 😭

**Type**: Apartment **Price**: \$590 pw

View : https://www.jacain.com.au/lease/vic/east/armadal