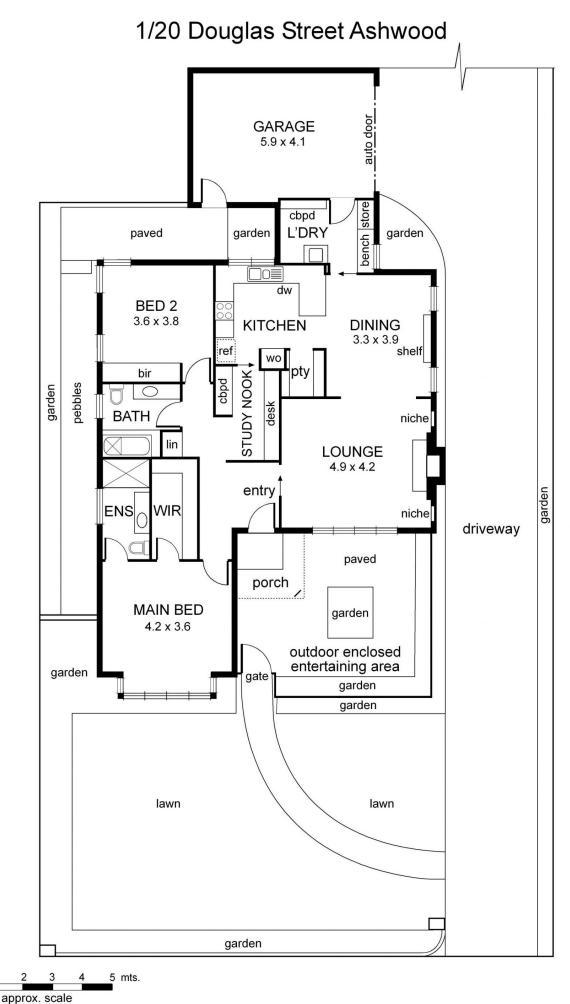

## 1/20 Douglas Street Ashwood VIC

Once an original family house on a deep block, this charming clinker brick single level residence now occupies a large front position on a sizable allotment and has been completely transformed to produce a stunning home in immaculate condition from front to rear.

Maintaining its impressive size and high ceilings plus a number of classic features throughout, the modern interior and landscaped outdoor areas provide comfort and privacy in a sophisticated and supremely peaceful setting.

The sizeable floorplan commences through entrance hallway which leads to open plan living and dining room that face favourably to the north for optimal natural sunlight. Adjoining the dining, is the gourmet kitchen that boasts