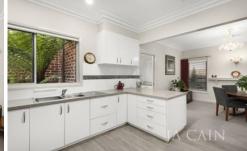

The sizeable floorplan commences through entrance hallway which leads to open plan living and dining room that face favourably to the north for optimal natural sunlight. Adjoining the dining, is the gourmet kitchen that boasts