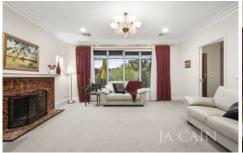

The sizeable floorplan commences through entrance hallway which leads to open plan living and dining room that face favourably to the north for optimal natural sunlight. Adjoining the dining, is the gourmet kitchen that boasts