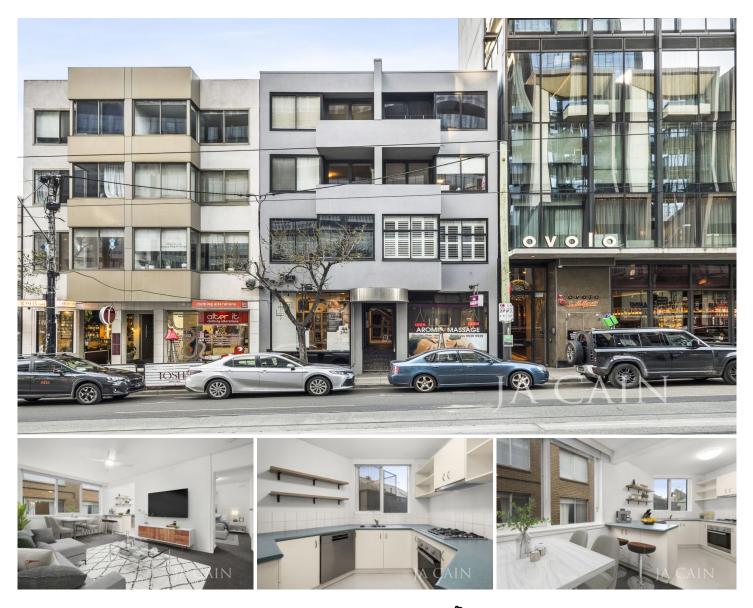

## 9/238 Toorak Road South Yarra VIC

Your ideal lifestyle awaits in this excellent apartment in the heart of South Yarra.

Nestled towards the rear of this boutique and secure complex this apartment impresses with its functional layout and large rooms throughout. Comprising two large bedrooms with built in robes, central bathroom and laundry, open plan living and dining room and kitchen with excellent stainless-steel appliances.

Walk outside your door and make the most of this most enviable position on Toorak Road just around the corner from Chapel Street. Moments away from Como Centre, Jam Factory, Vogue Shopping Plaza, Yarra River and walking tracks, South Yarra train station, Rockley Gardens

## 2 🎮 1 🚔 1 🚘

- Type : Apartment
- **Price** : \$650 pw
- View : https://www.jacain.com.au/lease/vic/inner-city/so uth-yarra/residential/apartment/8167633

Bree Garoni 03 9805 2900

For full version visit the website