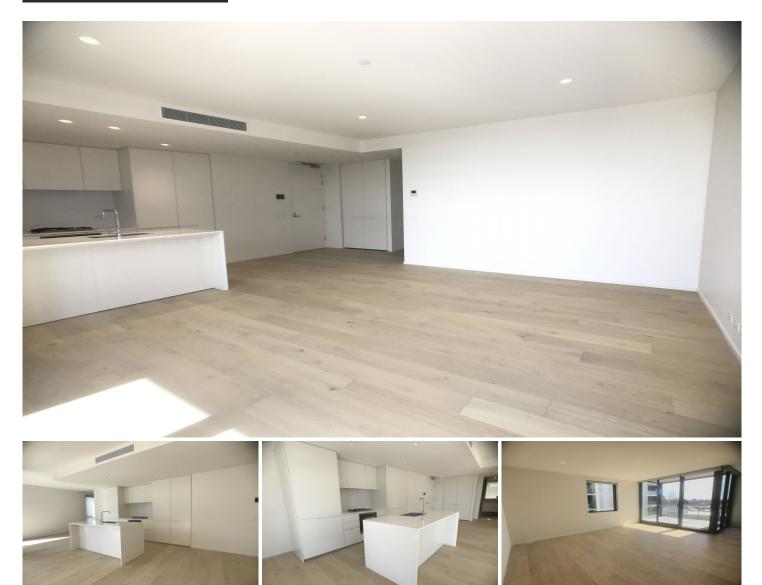

## 202/3 Evergreen Mews Armadale VIC

This luxurious apartment comprises spacious open living and dining area, kitchen with stone island bench and stainless steel Miele appliances and integrated fridge, European laundry, floorboards throughout, 2 bedrooms with built in robes, beautiful ensuite and bathroom, private balcony, 2 carspaces in secure basement parking with storage cage, BBQ facilities, gymnasium and inground swimming pool.