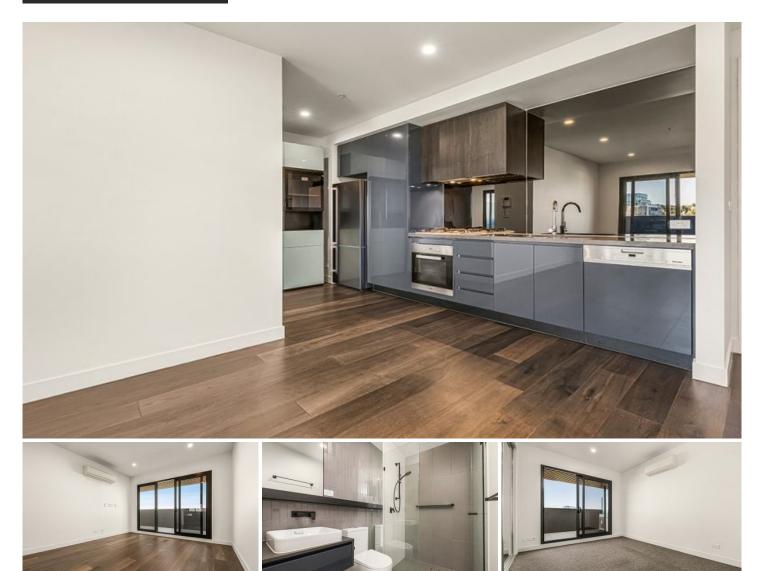

## 302/1150 Toorak Road Camberwell VIC

\*\*\* PLEASE NOTE RENT WILL INCREASE TO \$600 PER WEEK COMMENCING FROM 01/04/2025 DUE TO EARLY RENTAL AGREEMENT TERMINATION

Occupying an exceptional vantage point on the penthouse level, this modern luxury residence offers an exclusive lifestyle both inside and out. Open style floorplan and quality finishes adorn a sizeable interior which boasts amazing outlooks from every room.

Open plan living and dining area which are furnished with quality floorboards, adjoin the Miele kitchen which includes gas cooking, dishwasher and an abundance of cupboard space. Main bedroom is accompanied by ensuite and large built-in robes plus balcony access and second bedroom